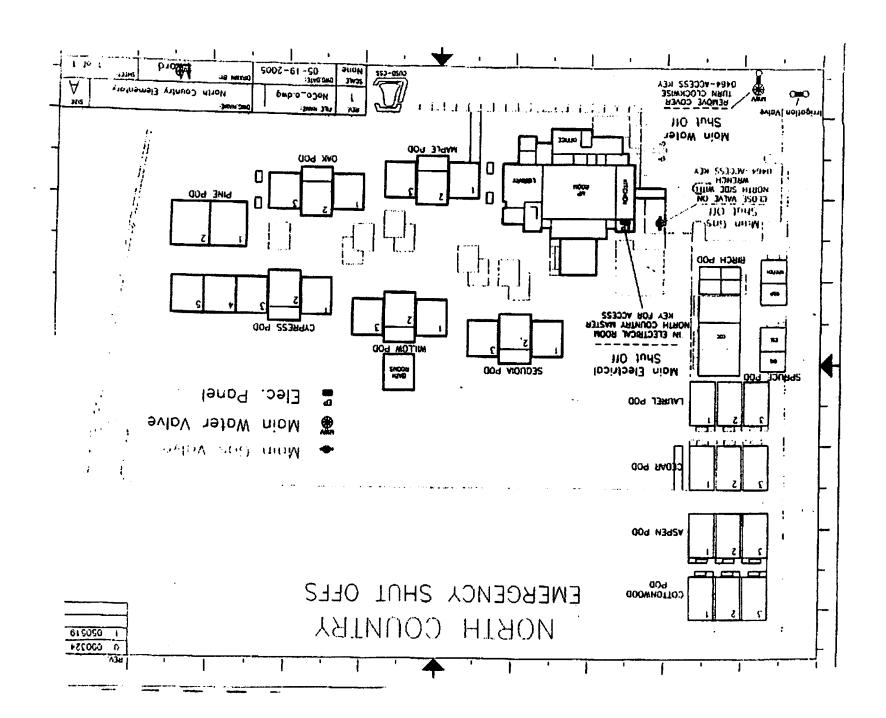

#### CHS Stadium and Field Upgrades

- Bob Eason Wall is down; grading for new retaining wall
- Concession & restroom footings poured
- Well tanks removed & hole filled
- Working on storm drain on east side of track

#### Modernization

Still closing out project

#### **Rex Fortune Elementary**

Waiting to hear from DTSC on Letter of No Further Action

#### **REPORTS/PRESENTATIONS** (continued)

- 2. Facilities & Security Report Craig Deason, Assistant Superintendent of Operations & Facilities, reported on the CHS Stadium and Field upgrades, Modernization wrap up, Rex Fortune Elementary documents waiting for approval, and gave a Security Update. He introduced Captain Mike Ziegler, Sacramento County Sheriff's Department, who addressed questions from the Board about both the SRO Program and the Safe Schools Program.
- 3. **Budget Report** Jeanne Bess, Director of Fiscal Services, shared with the Board the few changes made to the list of possible budget cuts in the last few days. There were questions from the Board which were also addressed.