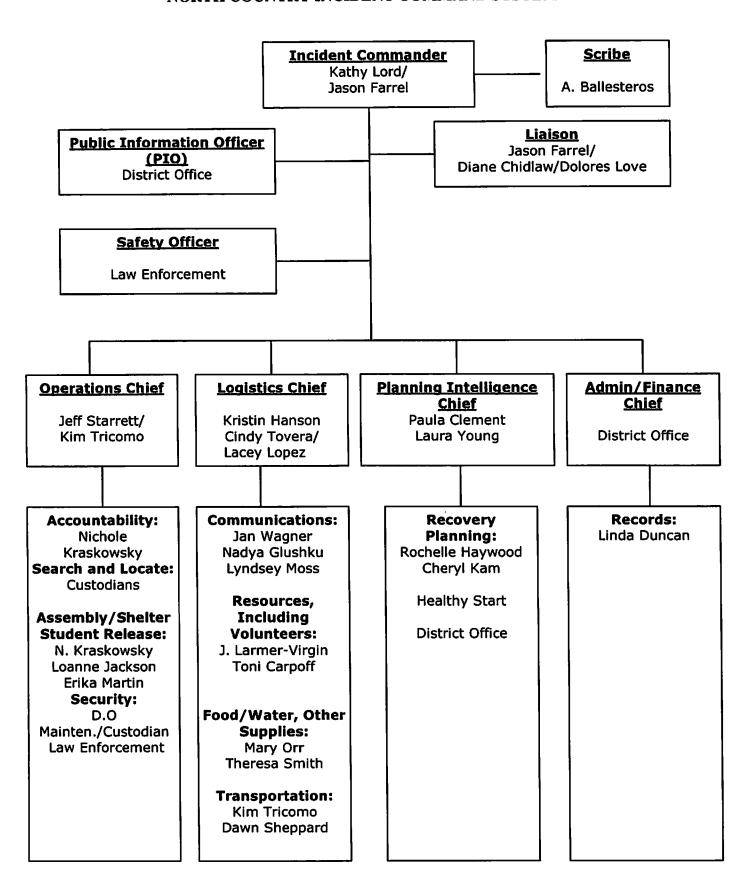

he incident. These managers then provide information to the incident supervisor (principal) and help that person make informed decisions. Using this type of organizational system during a critical incident creates clear communication channels that will help limit the chaos and uncertainty associated with emergency incidents.

Permanently assigning specific areas of responsibility to members of the crisis management team provides each member with the opportunity to specialize in the management of his or her area. Plans can be made, policy established, and training conducted well in advance of any emergency incident. This type of forward thinking will be needed during a critical incident and is a key component to a school being properly prepared.

#### NORTH COUNTRY INCIDENT COMMAND SYSTEM



#### NORTH COUNTRY INCIDENT COMMAND DESCRIPTIONS

#### **Incident Commander**

The Incident Commander is the overall leader during an emergency incident. The Incident Commander makes decisions based on the information and suggestions being provided from the Liaison and ICS Section Chiefs.

#### Liaison

The liaison is the link between the Incident Commander and the Section Chiefs. The liaison may provide general information to the Incident Commander but does not make command decisions. The liaison is also the contact person/link for other community agencies.

#### Scribe

The scribe stays with the Incident Commander at all times. The scribe will maintain a written record of the incident including actions taken, actions reported to the Incident Commander, time, names, dates, etc.

#### **